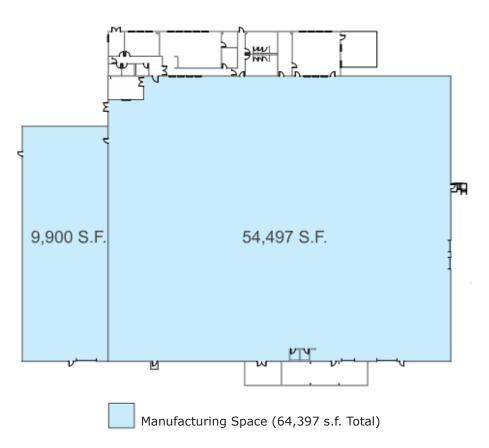

Truck docks: 2

Construction: Pre-engineered metal and Masonry

Sections: Manufacturing: 57,900 sq. ft. Office: 4,743 sq. ft. Mechanical 1,445 sq. ft.

Air Conditioning: All

Highway Access: Louie B. Nunn Parkway interchange approximately 1.0 miles north via U.S. 127