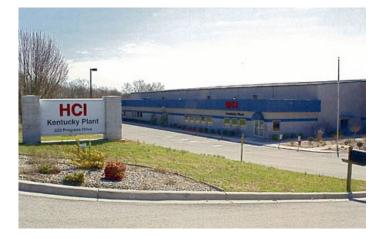

## HITACHI CABLE BUILDING

223 Progress Drive, Russell Springs, KY 42642

Location: Within western city limits of Russell Springs

Zoning: Light Industrial

Ceiling height (ft) Minimum: 24, Maximum: 32.4 Floor type: Reinforced concrete, 6 inches, 200x240 feet