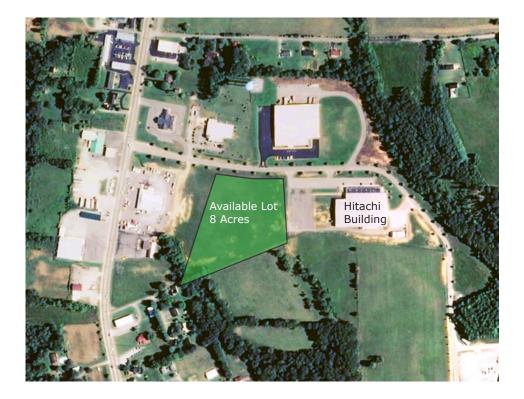

## HITACHI CABLE BUILDING

**Russell Springs, Kentucky** 

Available for immediate occupancy, the Hitachi Building is located in the Russell County Business Park along with Bruss North America, Tantus Tobacco and Lily Creek Industries. An additional eight-acre lot that borders the property is also available.