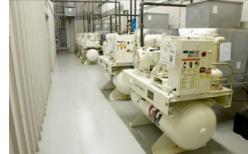

## HITACHI CABLE BUILDING

223 Progress Drive, Russell Springs, KY 42642

Location: Within western city limits of Russell Springs

Zoning: Light Industrial

Ceiling height (ft) Minimum: 24, Maximum: 32.4 Floor type: Reinforced concrete, 6 inches, 200x240 feet

Truck docks: 2

Construction: Pre-engineered metal and Masonry

Sections: Manufacturing: 57,900 sq. ft. Office: 4,743 sq. ft. Mechanical 1,445 sq. ft.

Air Conditioning: All

Highway Access: Louie B. Nunn Parkway interchange approximately 1.0 miles north via U.S. 127

Natural Gas: Lake Cumberland Gas Authority 2" line at building

Electricity: Kentucky Utilities (a PPL company) 3-Phase Available

Broadband (type/service): ILEC— Duo County Telephone Cooperative Corporation Inc.